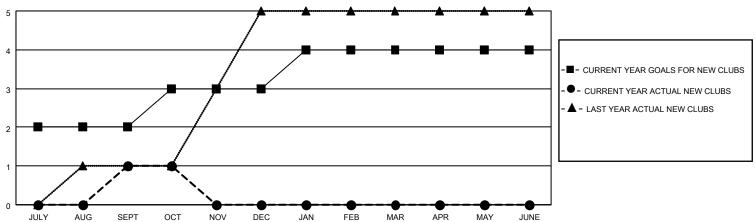

## MONTHLY MEMBERSHIP PROGRESS REPORT

LOCATION INDIA District 322 D Results as of: 10/31/2021

| Clubs                 |               |           |               | Members               |                        |                         |                                                    |
|-----------------------|---------------|-----------|---------------|-----------------------|------------------------|-------------------------|----------------------------------------------------|
| RESULTS FOR 2021-2022 |               |           |               | RESULTS FOR 2021-2022 |                        |                         |                                                    |
| QUARTER               | NEW CLUB GOAL | NEW CLUBS | DROPPED CLUBS | QUARTER MEMI          | BER GROWTH NET<br>GOAL | MEMBER GROWTH<br>ACTUAL | DROPPED<br>MEMBERS ACTUAL<br>(including transfers) |
| JULY/AUG/SEPT         | 2             | 1         | 3             | JULY/AUG/SEPT         | 150                    | 76                      | 75                                                 |
| OCT/NOV/DEC           | 1             | 0         | 0             | OCT/NOV/DEC           | 100                    | 38                      | 5                                                  |
| JAN/FEB/MAR           | 1             | 0         | 0             | JAN/FEB/MAR           | 100                    | 0                       | 0                                                  |
| APR/MAY/JUNE          | 0             | 0         | 0             | APR/MAY/JUNE          | 50                     | 0                       | 0                                                  |