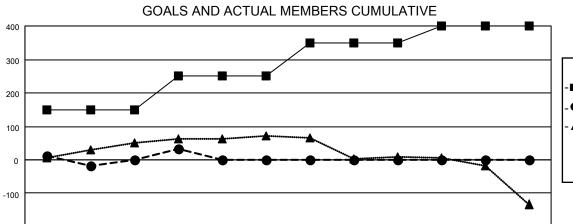

## MONTHLY MEMBERSHIP PROGRESS REPORT

LOCATION INDIA District 322 D Results as of: 10/31/2021

| Clubs                 |               |           |               | Members               |                        |                         |                                                    |
|-----------------------|---------------|-----------|---------------|-----------------------|------------------------|-------------------------|----------------------------------------------------|
| RESULTS FOR 2021-2022 |               |           |               | RESULTS FOR 2021-2022 |                        |                         |                                                    |
| QUARTER               | NEW CLUB GOAL | NEW CLUBS | DROPPED CLUBS | QUARTER MEMI          | BER GROWTH NET<br>GOAL | MEMBER GROWTH<br>ACTUAL | DROPPED<br>MEMBERS ACTUAL<br>(including transfers) |
| JULY/AUG/SEPT         | 2             | 1         | 3             | JULY/AUG/SEPT         | 150                    | 76                      | 75                                                 |
| OCT/NOV/DEC           | 1             | 0         | 0             | OCT/NOV/DEC           | 100                    | 38                      | 5                                                  |
| JAN/FEB/MAR           | 1             | 0         | 0             | JAN/FEB/MAR           | 100                    | 0                       | 0                                                  |
| APR/MAY/JUNE          | 0             | 0         | 0             | APR/MAY/JUNE          | 50                     | 0                       | 0                                                  |

| - ME | MBER | <b>GROWTH</b> | NET | <b>GOAL</b> |
|------|------|---------------|-----|-------------|
|------|------|---------------|-----|-------------|

MEMBER GROWTH ACTUAL

▲ - LAST YEAR MEMBERSHIP ACTUAL